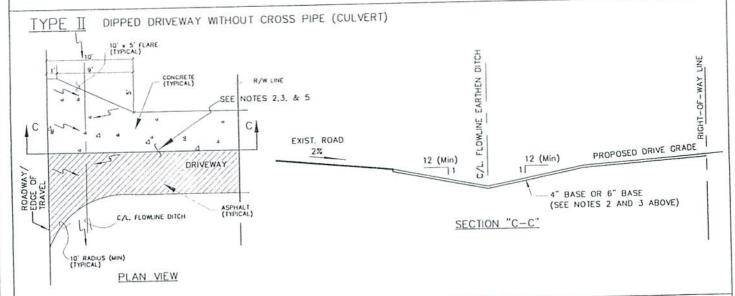

# TYPICAL DRIVEWAY CONNECTION STANDARDS FOR EXISTING ROADWAY CONDITIONS

#### NOTES:

- 1. ALL MATERIALS AND LABOR FOR INSTALLATION WILL BE THE RESPONSIBILITY OF THE PROPERTY OWNER
- DRIVEWAYS ABUTTING PAVED ROADS SHALL BE 1-1/2" ASPHALT WITH 6" STABILIZED SUBGRADE OR
  4" TO 6" CONCRETE WITH 4" STABILIZED SUBGRADE ~ 95% COMPACTION (MODIFIED PROCTOR) WITH LBR 40 BETWEEN EDGE
  OF ROADWAY AND R/W LINE.
- DRIVEWAYS ABUTTING A DIRT ROAD SHALL BE MILLED ASPHALT, GRADED AGGREGATE BASE, OR WASHED CONCRETE (4" IN DEPTH) ON THE COUNTY MAINTAINED PORTION OF DRIVEWAY.
- 4. IF NECESSARY, REFER TO F.D.O.T. INDEX DETAILS AS REFERENCED BELOW.
- 5. RADIUS OR FLARE IS ACCEPTABLE FOR TYPE II OR TYPE III CONNECTIONS.
- 6. DRIVEWAYS WITHIN PROPERTY BOUNDARY SHALL PROVIDE A MINIMUM OF 2 PARKING SPACES.
- 7. TYPICAL DRIVEWAY SECTIONS ARE TO BE 12' WIDE MINIMUM.