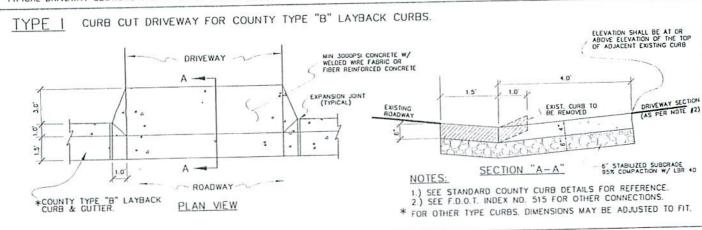

# TYPICAL DRIVEWAY CONNECTION STANDARDS FOR EXISTING ROADWAY CONDITIONS

#### NOTES:

- 1. ALL MATERIALS AND LABOR FOR INSTALLATION WILL BE THE RESPONSIBILITY OF THE PROPERTY OWNER
- DRIVEWAYS ABUTTING PAVED ROADS SHALL BE 1-1/2" ASPHALT WITH 6" STABILIZED SUBGRADE OR
  4" TO 6" CONCRETE WITH 4" STABILIZED SUBGRADE ~ 95% COMPACTION (MODIFIED PROCTOR) WITH LBR 40 BETWEEN EDGE
  OF ROADWAY AND R/W LINE.
- DRIVEWAYS ABUTTING A DIRT ROAD SHALL BE MILLED ASPHALT, GRADED AGGREGATE BASE, OR WASHED CONCRETE (4" IN DEPTH) ON THE COUNTY MAINTAINED PORTION OF DRIVEWAY.
- 4. IF NECESSARY, REFER TO F.D.O.T. INDEX DETAILS AS REFERENCED BELOW.
- 5. RADIUS OR FLARE IS ACCEPTABLE FOR TYPE II OR TYPE III CONNECTIONS.
- 6. DRIVEWAYS WITHIN PROPERTY BOUNDARY SHALL PROVIDE A MINIMUM OF 2 PARKING SPACES.
- 7. TYPICAL DRIVEWAY SECTIONS ARE TO BE 12' WIDE MINIMUM.