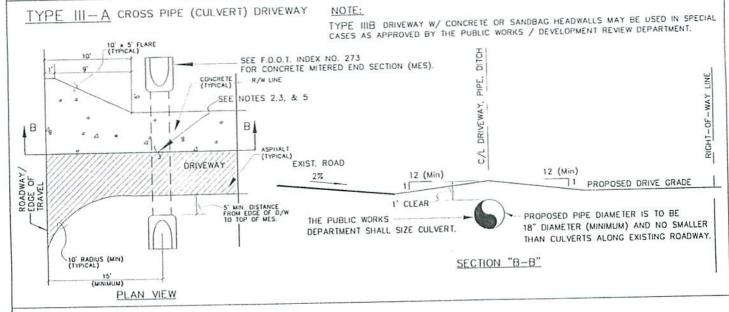

# TYPICAL DRIVEWAY CONNECTION STANDARDS FOR EXISTING ROADWAY CONDITIONS

#### NOTES:

- 1. ALL MATERIALS AND LABOR FOR INSTALLATION WILL BE THE RESPONSIBILITY OF THE PROPERTY OWNER
- DRIVEWAYS ABUTTING PAVED ROADS SHALL BE 1-1/2" ASPHALT WITH 6" STABILIZED SUBGRADE OR
  4" TO 6" CONCRETE WITH 4" STABILIZED SUBGRADE ~ 95% COMPACTION (MODIFIED PROCTOR) WITH LBR 40 BETWEEN EDGE
  OF ROADWAY AND R/W LINE.
- DRIVEWAYS ABUTTING A DIRT ROAD SHALL BE MILLED ASPHALT, GRADED AGGREGATE BASE, OR WASHED CONCRETE (4" IN DEPTH) ON THE COUNTY MAINTAINED PORTION OF DRIVEWAY.
- 4. IF NECESSARY, REFER TO F.D.O.T. INDEX DETAILS AS REFERENCED BELOW.
- 5. RADIUS OR FLARE IS ACCEPTABLE FOR TYPE II OR TYPE III CONNECTIONS.
- 6. DRIVEWAYS WITHIN PROPERTY BOUNDARY SHALL PROVIDE A MINIMUM OF 2 PARKING SPACES.
- 7. TYPICAL DRIVEWAY SECTIONS ARE TO BE 12' WIDE MINIMUM.

TYPE IV SPECIAL DRIVEWAY CONNECTION

TYPE IV-A REQUIRES A F.D.O.T. CONNECTION PERMIT (PROVIDE APPROVED F.D.O.T. PERMIT TO OBTAIN COUNTY APPROVAL). REFER TO INDEX NO. 515 AND CONTACT F.D.O.T. AT (850) 981-3000.

MAY REQUIRE PLANS PREPARED BY A FLORIDA REGISTERED PROFESSIONAL ENGINEER (P.E.).

TYPE IV-B SPECIAL INNOVATIVE CONNECTION AS DESIGNED BY A FLORIDA REGISTERED PROFESSIONAL ENGINEER (P.E.)

AND AS APPROVED BY THE APPROPRIATE PUBLIC WORKS / DEVELOPMENT REVIEW STAFF.